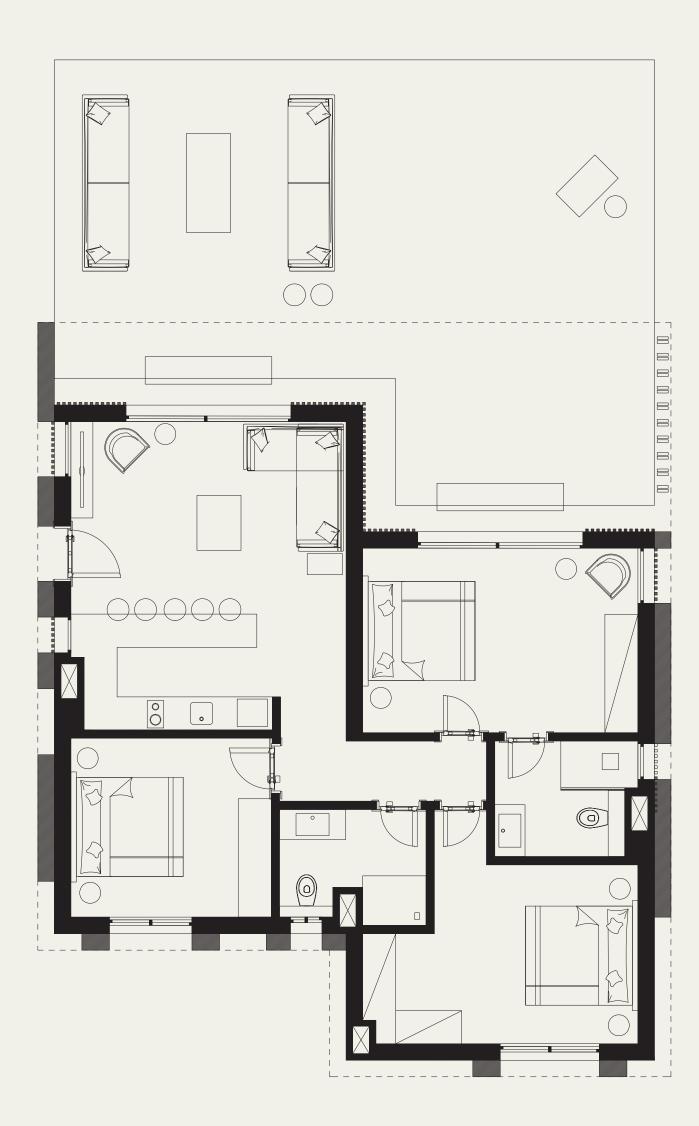

#### Standalone Chalet.

| Unit Area      | 133.72m <sup>2</sup> |
|----------------|----------------------|
|                |                      |
| Master Bedroom | 3.25 × 3.70          |
| Bedroom1       | 3.25 × 5.00          |
| Bedroom 2      | 3.25 × 3.60          |
| Living room    | 5.60 × 4.95          |
| Bathroom1      | 2.10 × 2.40          |
| Bathroom 2     | 2.70 × 2.10          |