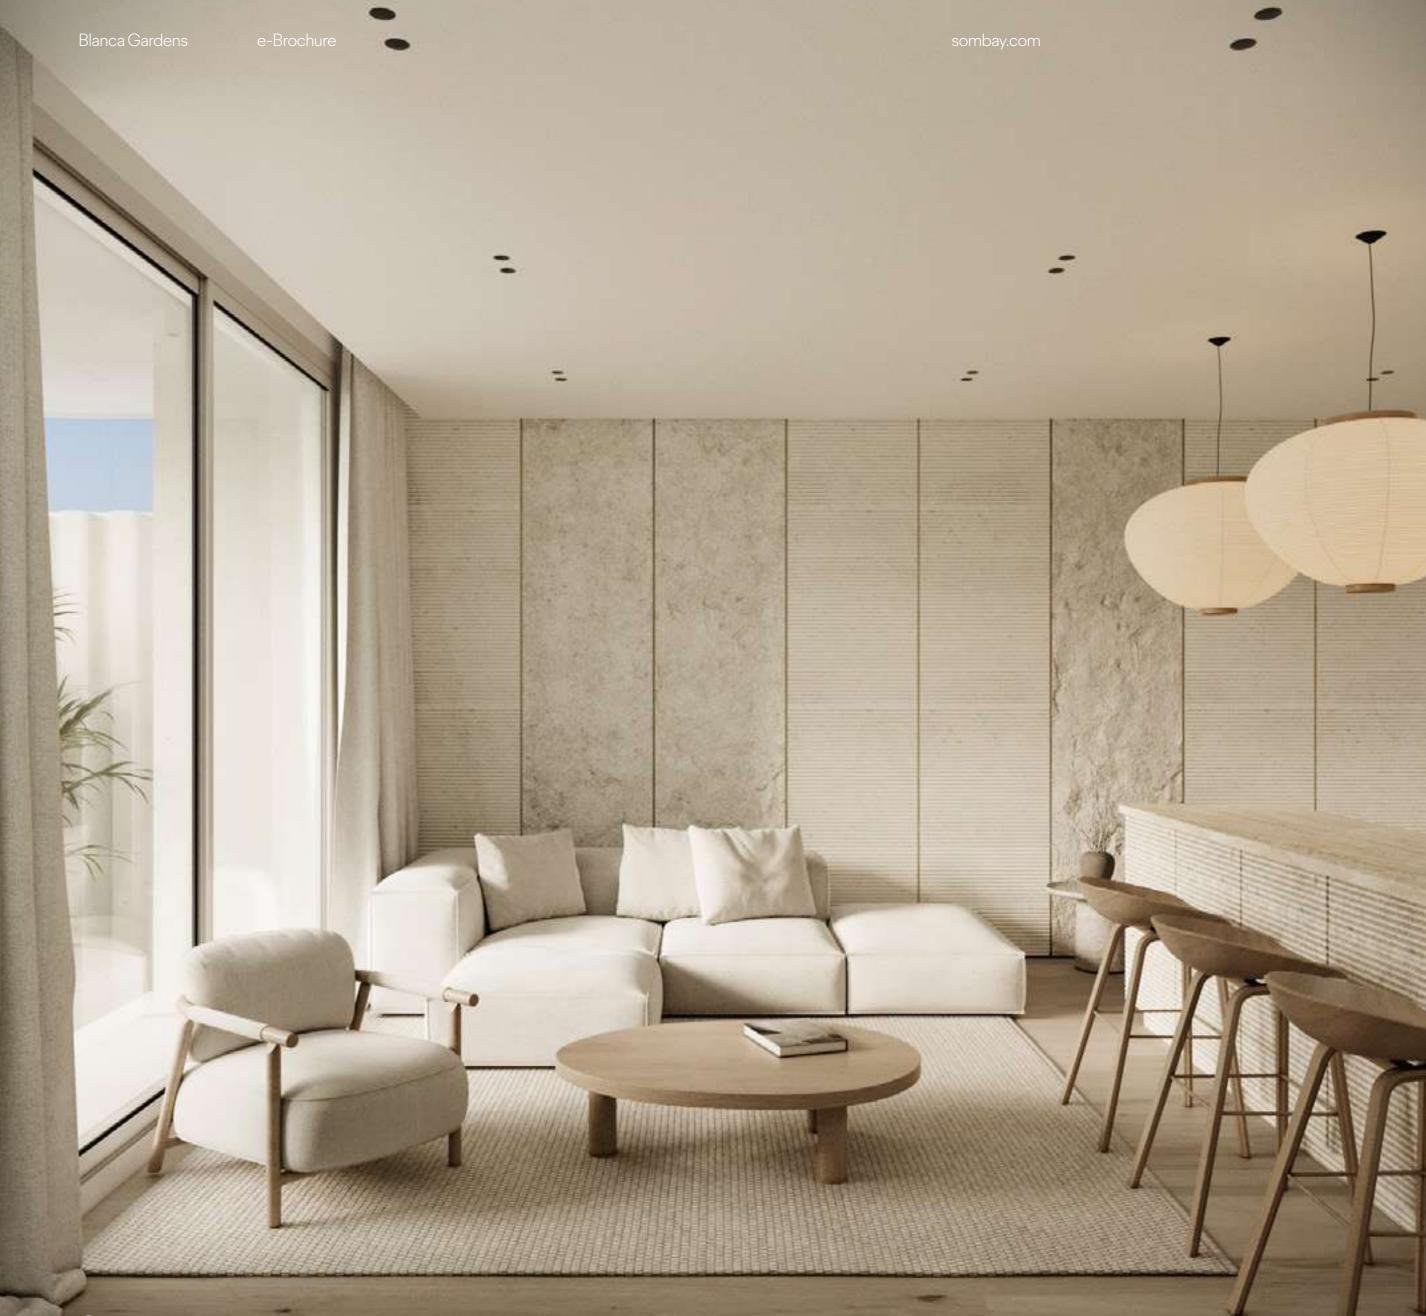

#### **Blanca Gardens**

# Standalone Chalet.

sombay.com

Standalone Chalet

Willow

me Wheekant

Standalone Chalet

STRATT AND

1

-

Standalone Reception

Standalone Reception

somba

Standalone Master Bedroom

Standalone Master Bedroom

sombay.com

#### Standalone Chalet.

| Unit Area      | 133.72m <sup>2</sup> |
|----------------|----------------------|
|                |                      |
| Master Bedroom | 3.25 × 3.70          |
| Bedroom1       | 3.25 × 5.00          |
| Bedroom 2      | 3.25 × 3.60          |
| Living room    | 5.60 × 4.95          |
| Bathroom1      | 2.10 × 2.40          |
| Bathroom 2     | 2.70 × 2.10          |