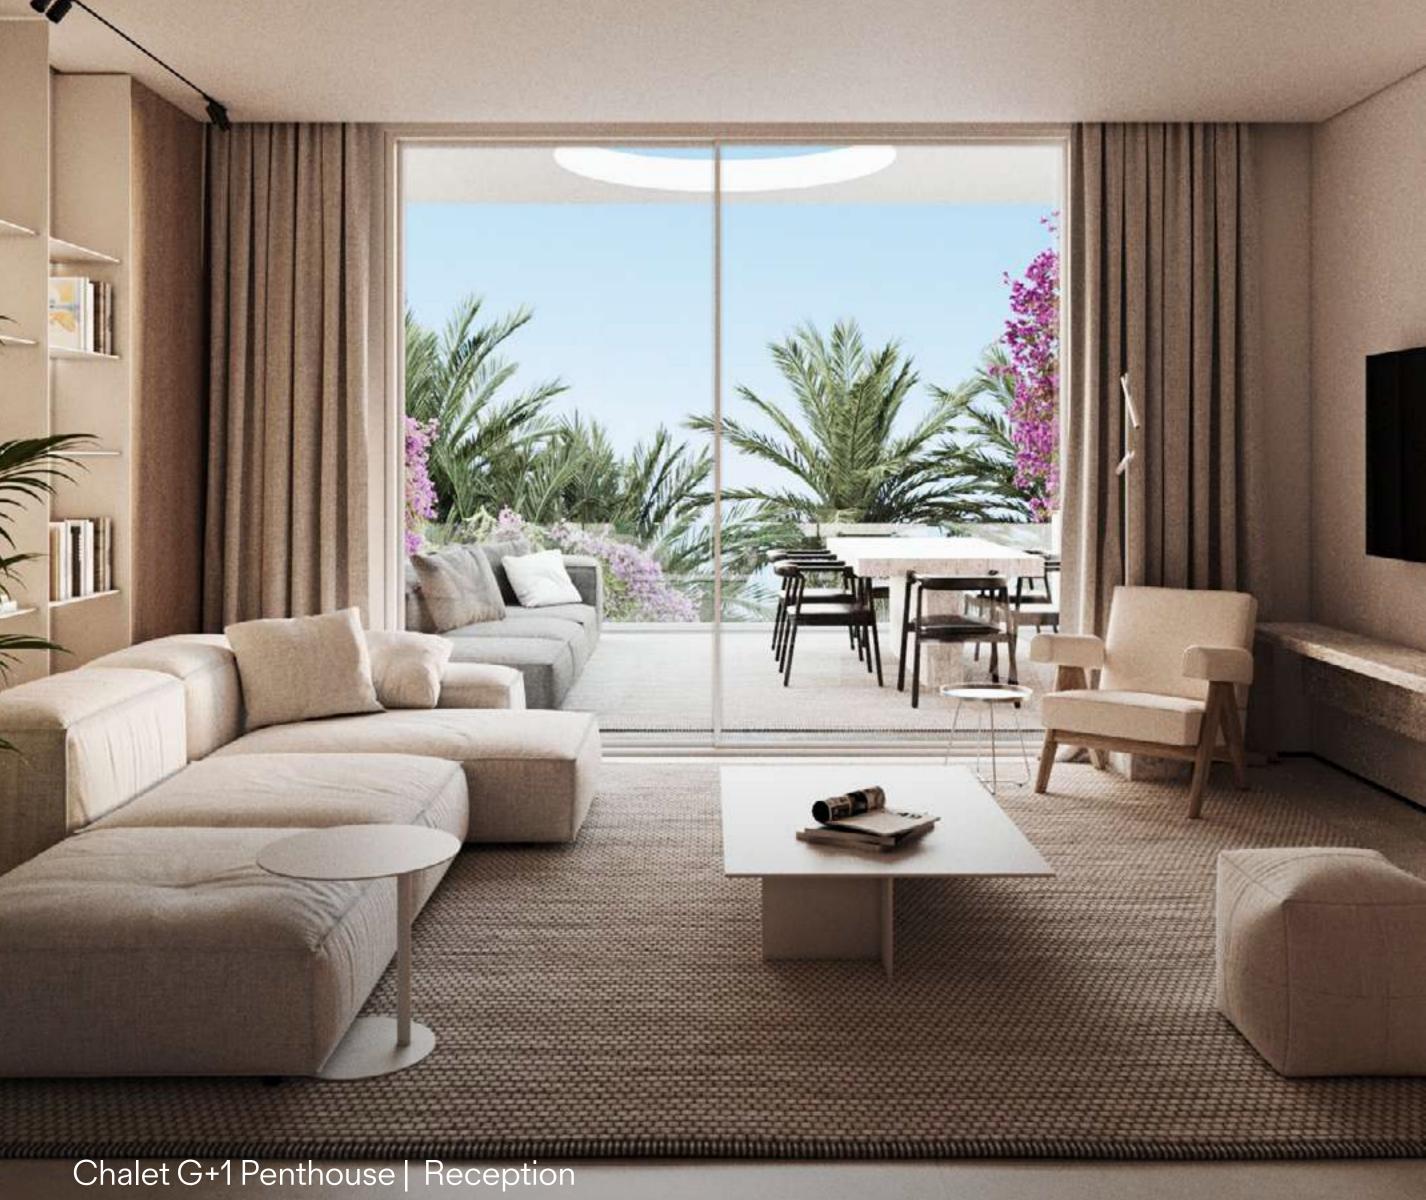

# Chalet G+1 Penthouse.

MANAGAN

Chalet G+1 Penthouse | Reception

Chalet G+1 Penthouse | Master Bedroom

Chalet G+1 Penthouse | Master Bedroom

Mind and

Chalet G+1 Penthouse | Master Bedroom

Chalet G+1 Penthouse | Master Bedroom

## Chalet G+1 Penthouse

| Unit Area   | 122.32m <sup>2</sup> |
|-------------|----------------------|
| Bedroom1    | 3.60 × 3.30          |
| Bathroom1   | 2.40 × 1.60          |
| Bedroom 2   | 5.00 × 3.80          |
| Bathroom 2  | 3.40 × 1.30          |
| Living Room | 5.00 × 4.75          |
| Terrace     | 5.00 × 4.40          |