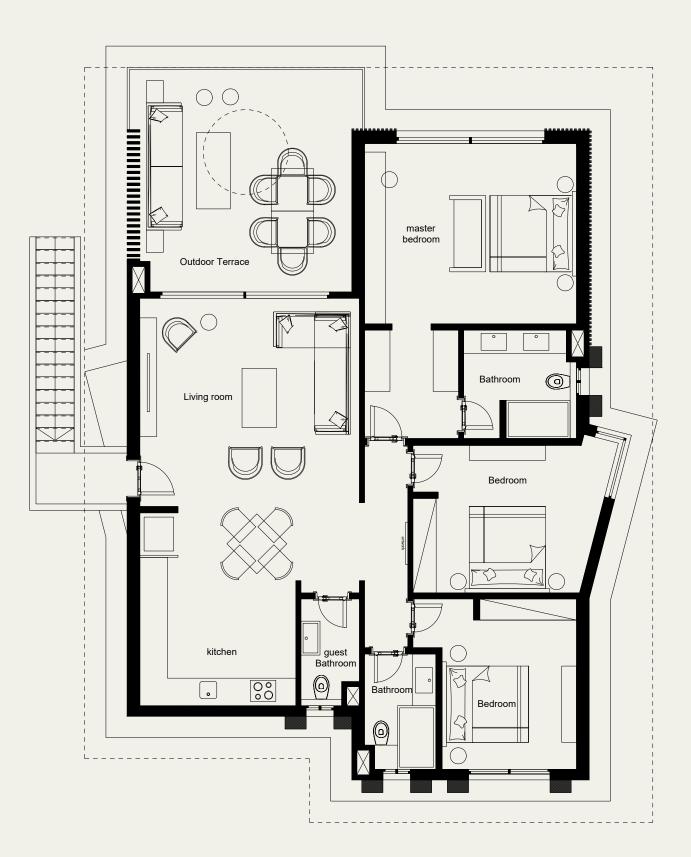

## $\begin{array}{c} Chalet L\\ G+2 \\ {}_{\text{Ground Floor}}\end{array}$

| Unit Area       | 101.73m <sup>2</sup> |
|-----------------|----------------------|
|                 |                      |
| Master bedroom  | 4.00 × 3.00          |
| Dressing        | 3.50 × 1.60          |
| Master Bathroom | 2.70 × 1.80          |
| Bedroom1        | 3.35 × 3.70          |
| Bathroom1       | 1.60 × 3.20          |
| Living Room     | 5.00 × 5.00          |

### Chalet L G+2 <sub>First Floor</sub>

| Unit Area       | 101.10m <sup>2</sup> |
|-----------------|----------------------|
| Master bedroom  | 4.00 × 3.00          |
| Dressing        | 3.50 × 1.60          |
| Master Bathroom | 2.70 × 1.80          |
| Bedroom1        | 3.35 × 3.70          |
| Bathroom1       | 1.60 × 3.20          |
| Living Room     | 5.00 × 5.00          |