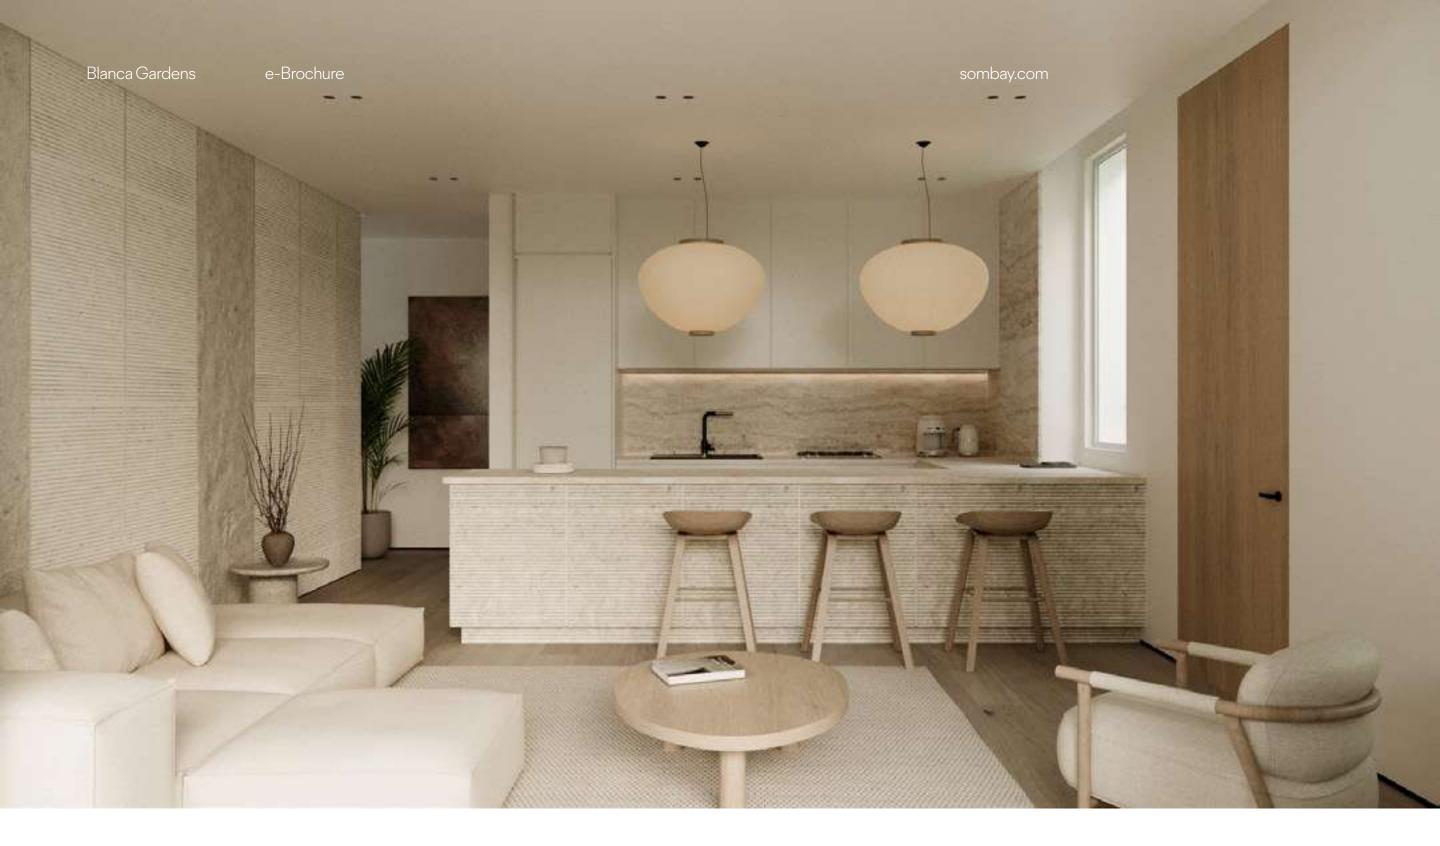

#### **Blanca Gardens**

# Standalone Chalet.

sombay.com

Standalone Chalet

Willow

me Wheekant

Standalone Chalet

STRATT AND

1

-

Standalone Reception

Standalone Reception

somba

Standalone Master Bedroom

Standalone Master Bedroom

sombay.com

#### Standalone Chalet.

| Unit Area      | 133.72m <sup>2</sup> |
|----------------|----------------------|
|                |                      |
| Master Bedroom | 3.25 × 3.70          |
| Bedroom1       | 3.25 × 5.00          |
| Bedroom 2      | 3.25 × 3.60          |
| Living room    | 5.60 × 4.95          |
| Bathroom1      | 2.10 × 2.40          |
| Bathroom 2     | 2.70 × 2.10          |