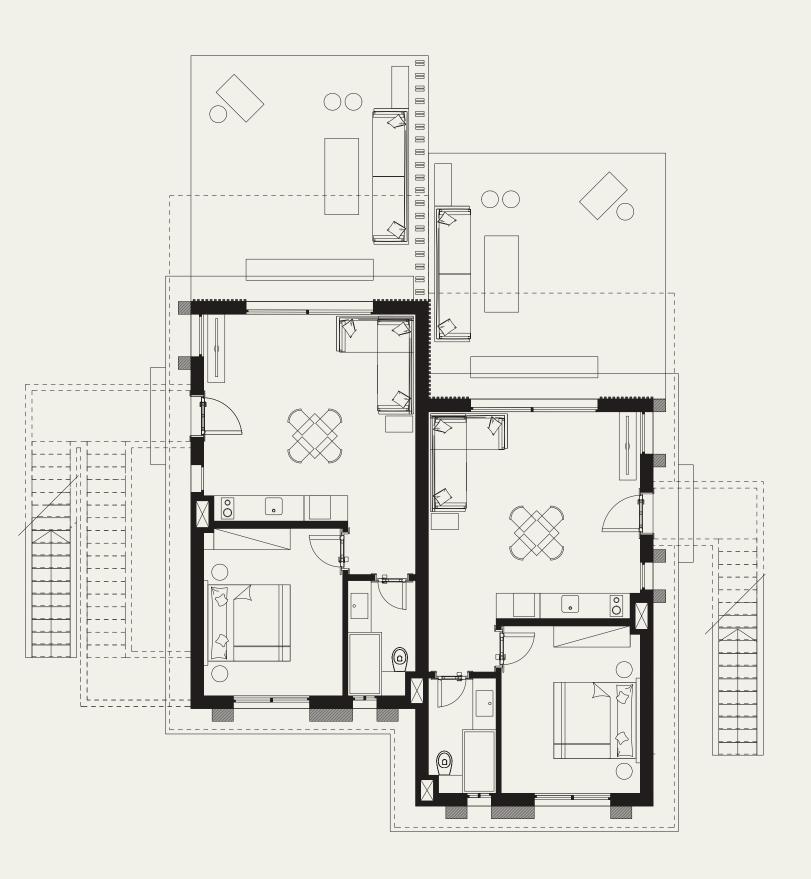

## Chalet $G+2_{Ground Floor}$

| Unit Area   | 60.77m <sup>2</sup> |
|-------------|---------------------|
| Bedroom     | 3.95 × 3.20         |
| Bathroom1   | 1.60 × 2.75         |
| Living room | 5.00 × 4.90         |

## Chalet G+2 <sub>First Floor</sub>

| Unit Area   | 69.34m <sup>2</sup> |
|-------------|---------------------|
| Bedroom     | 3.95 × 3.20         |
| Bathroom    | 1.60 × 2.75         |
| Living Room | 5.00 × 4.90         |