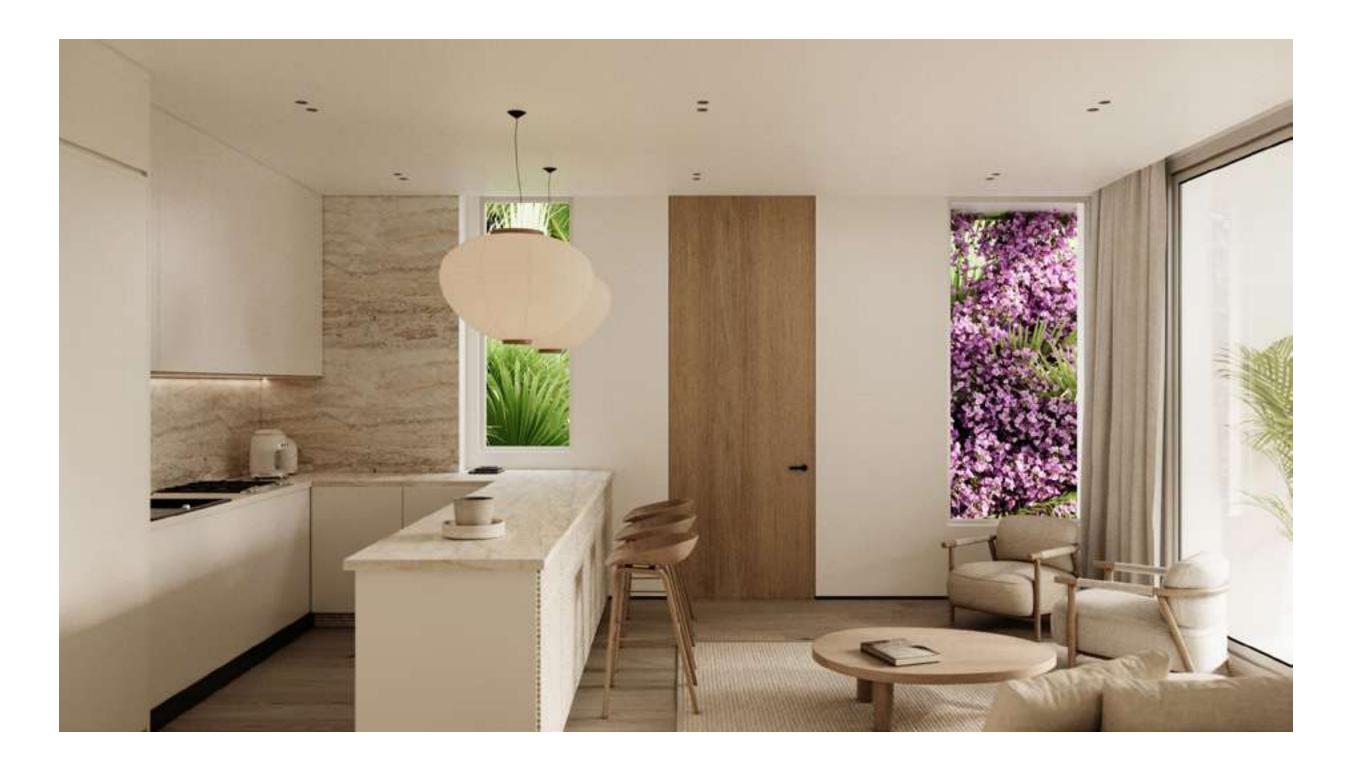

#### **Blanca Gardens**

# Standalone Chalet.

sombay.com

Standalone Chalet

Willow

me Wheekant

Standalone Chalet

STRATT AND

1

-

Standalone Reception

Standalone Reception

somba

Standalone Master Bedroom

Standalone Master Bedroom

sombay.com

#### Standalone Chalet.

| Unit Area      | 133.72m <sup>2</sup> |
|----------------|----------------------|
|                |                      |
| Master Bedroom | 3.25 × 3.70          |
| Bedroom1       | 3.25 × 5.00          |
| Bedroom 2      | 3.25 × 3.60          |
| Living room    | 5.60 × 4.95          |
| Bathroom1      | 2.10 × 2.40          |
| Bathroom 2     | 2.70 × 2.10          |