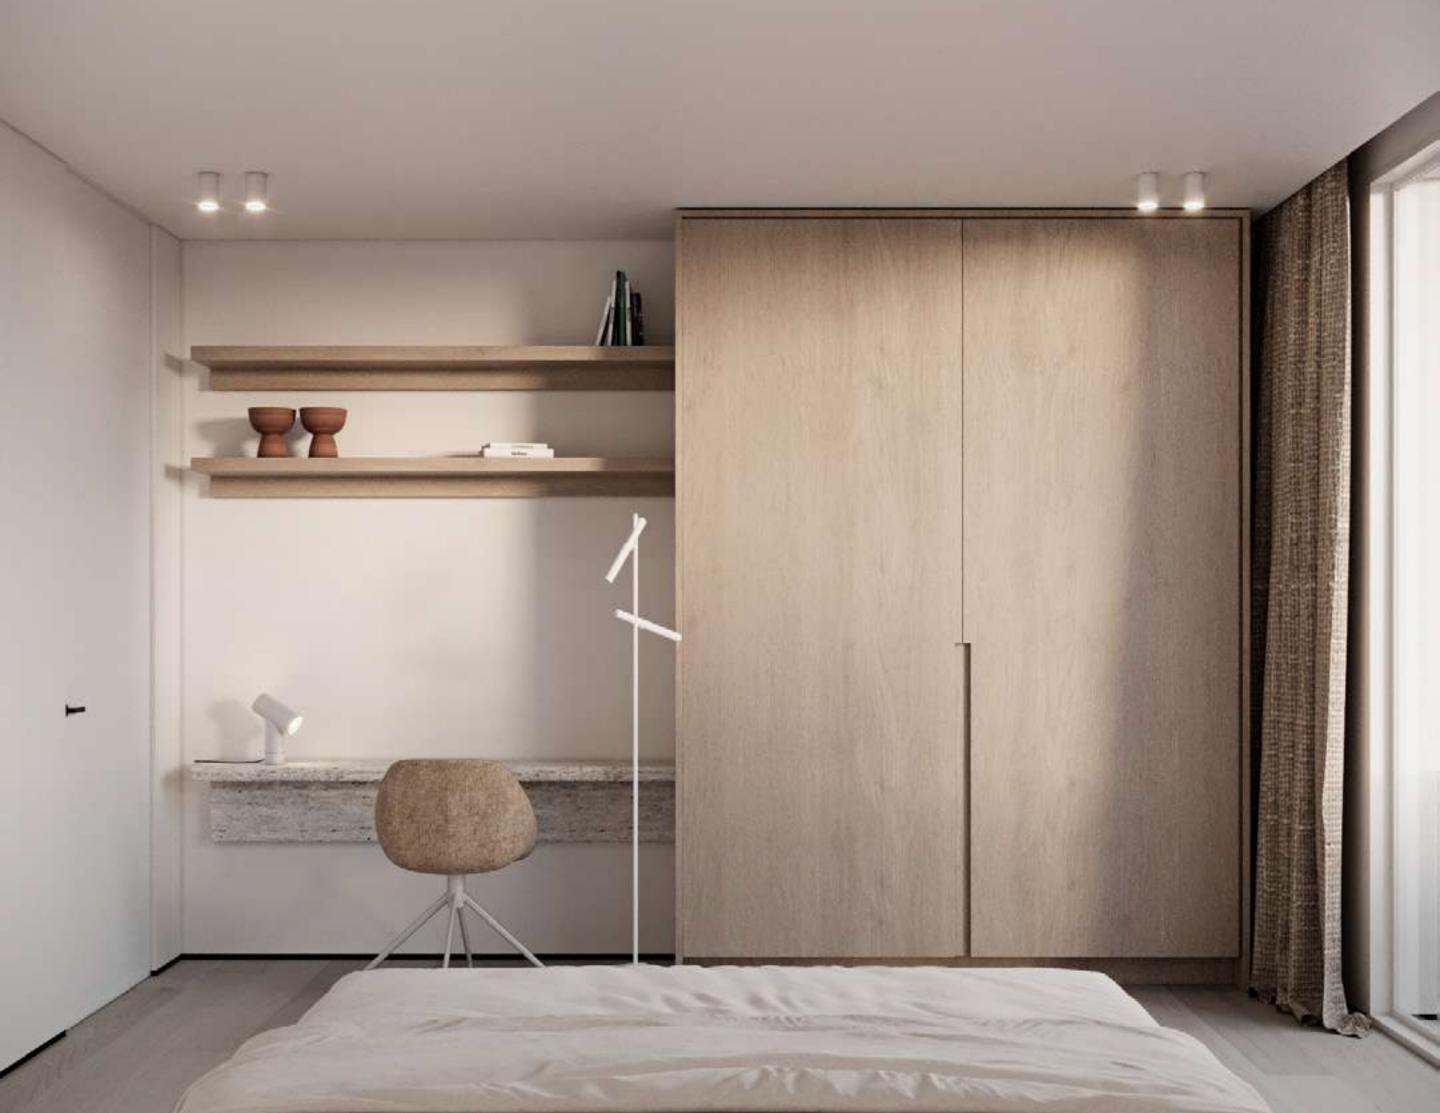

# Chalet G+1 Penthouse.

MANAGAN

Chalet G+1 Penthouse | Reception

Chalet G+1 Penthouse | Master Bedroom

Chalet G+1 Penthouse | Master Bedroom

Mind and

Chalet G+1 Penthouse | Master Bedroom

Chalet G+1 Penthouse | Master Bedroom

## Chalet G+1 Penthouse

| Unit Area   | 122.32m <sup>2</sup> |
|-------------|----------------------|
| Bedroom1    | 3.60 × 3.30          |
| Bathroom1   | 2.40 × 1.60          |
| Bedroom 2   | 5.00 × 3.80          |
| Bathroom 2  | 3.40 × 1.30          |
| Living Room | 5.00 × 4.75          |
| Terrace     | 5.00 × 4.40          |