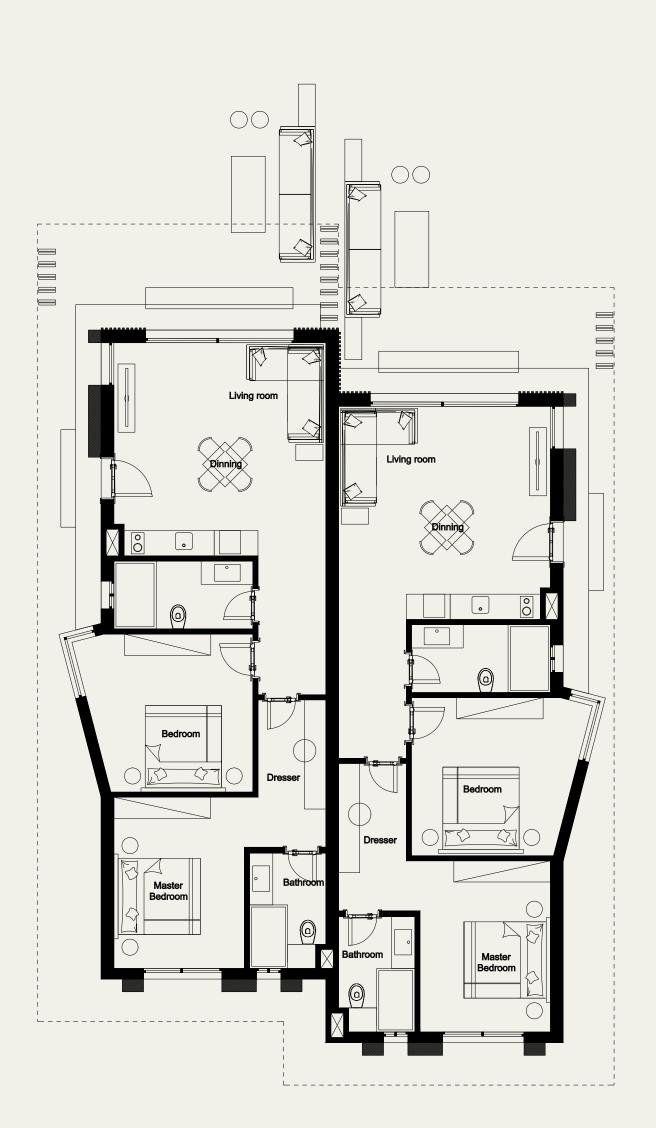

## $\begin{array}{c} Chalet L\\ G+2 \\ {}_{\text{Ground Floor}}\end{array}$

| Unit Area       | 101.73m <sup>2</sup> |
|-----------------|----------------------|
|                 |                      |
| Master bedroom  | 4.00 × 3.00          |
| Dressing        | 3.50 × 1.60          |
| Master Bathroom | 2.70 × 1.80          |
| Bedroom1        | 3.35 × 3.70          |
| Bathroom1       | 1.60 × 3.20          |
| Living Room     | 5.00 × 5.00          |

**Disclaimer** 1. Drawings are not to scale. 2. The architectural details, dimensions and area in this plan are based on Schematic Design information only, and final As-Built conditions may vary. 3. All units in this brochure are sold as unfurnished apartments, without furniture and furnishings, without white goods provisions, etc. 4. All images used in this brochure are for illustrative purposes only and do not represent the actual size, features, specifications, fittings, and furnishings. 5. Somabay reserves the right to make revisions/alterations, at its absolute discretion, and without liability.