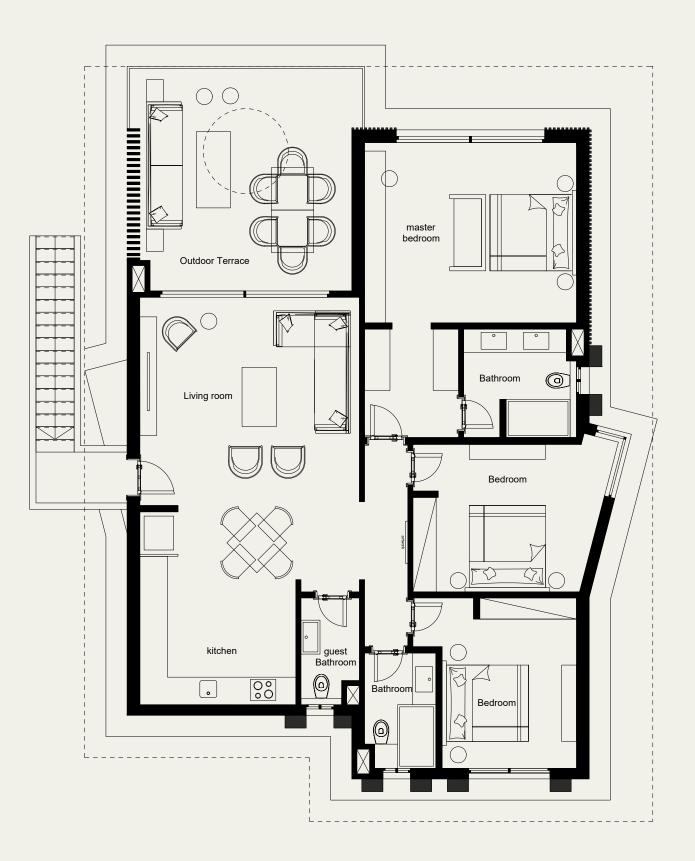

### Chalet G+1 Ground Floor

| Unit Area   | 60.77m <sup>2</sup> |
|-------------|---------------------|
| Bedroom     | 3.95 × 3.20         |
| Bathroom    | 1.60 × 2.75         |
| Living room | 5.00 × 4.90         |