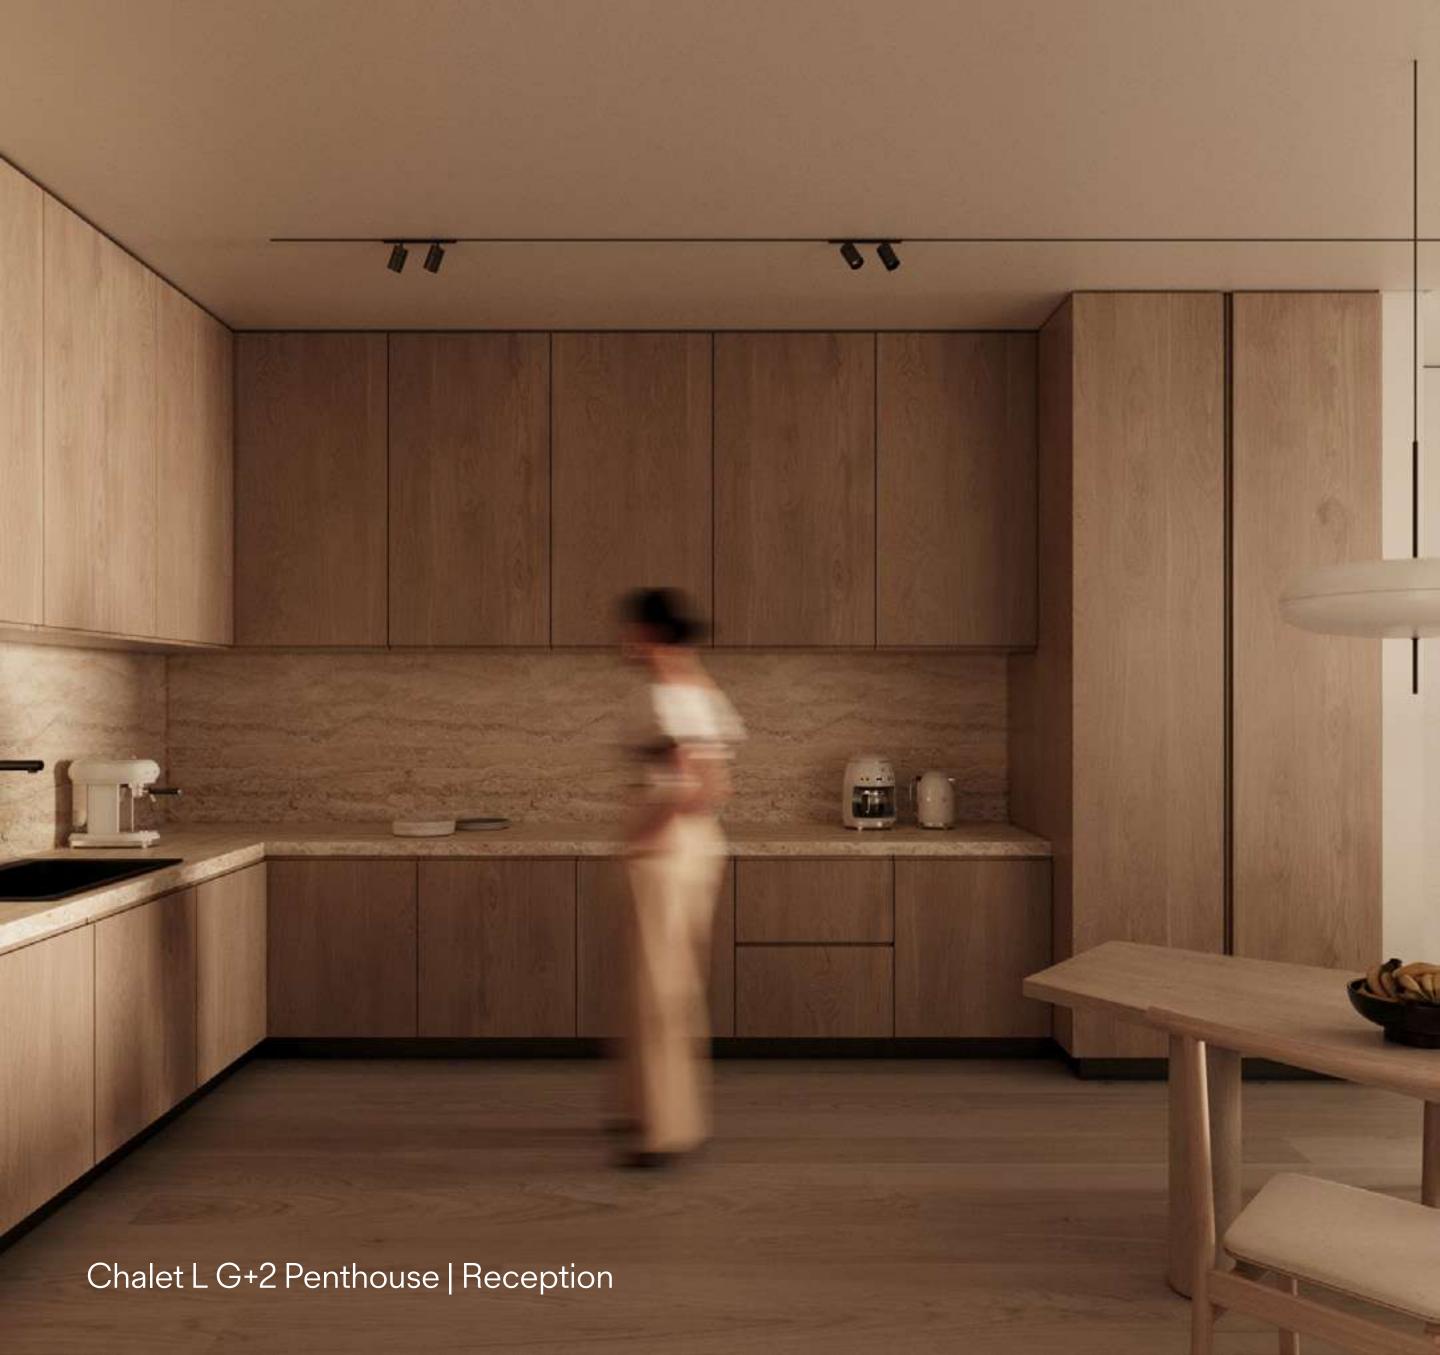

.35 × 3.70          |
| Bathroom1       | 1.60 × 3.20          |
| Living Room     | 5.00 × 5.00          |



**Disclaimer** 1. Drawings are not to scale. 2. The architectural details, dimensions and area in this plan are based on Schematic Design information only, and final As-Built conditions may vary. 3. All units in this brochure are sold as unfurnished apartments, without furniture and furnishings, without white goods provisions, etc. 4. All images used in this brochure are for illustrative purposes only and do not represent the actual size, features, specifications, fittings, and furnishings. 5. Somabay reserves the right to make revisions/alterations, at its absolute discretion, and without liability.

sombay.com

Blanca Gardens e-Brochure

sombay.com

# Chalet L G+2 Penthouse.





sombay.com



### sombay.com

## Chalet L G+2 Penthouse

| Unit Area   | 184.70 m <sup>2</sup> |
|-------------|-----------------------|
|             |                       |
| Bedroom1    | 4.00 × 3.20           |
| Bathroom1   | 2.70 × 1.70           |
| Bedroom 2   | 3.90 × 3.50           |
| Bathroom 2  | 2.60 × 2.70           |
| Bedroom 3   | 4.25 × 5.00           |
| Bathroom 3  | 2.50 × 1.40           |
| Living Room | 5.20 × 4.90           |
| Kitchen     | 3.70 × 4.50           |
| Terrace     | 5.00 × 5.25           |



**Disclaimer** 1. Drawings are not to scale. 2. The architectural details, dimensions and area in this plan are based on Schematic Design information only, and final As-Built conditions may vary. 3. All units in this brochure are sold as unfurnished apartmen