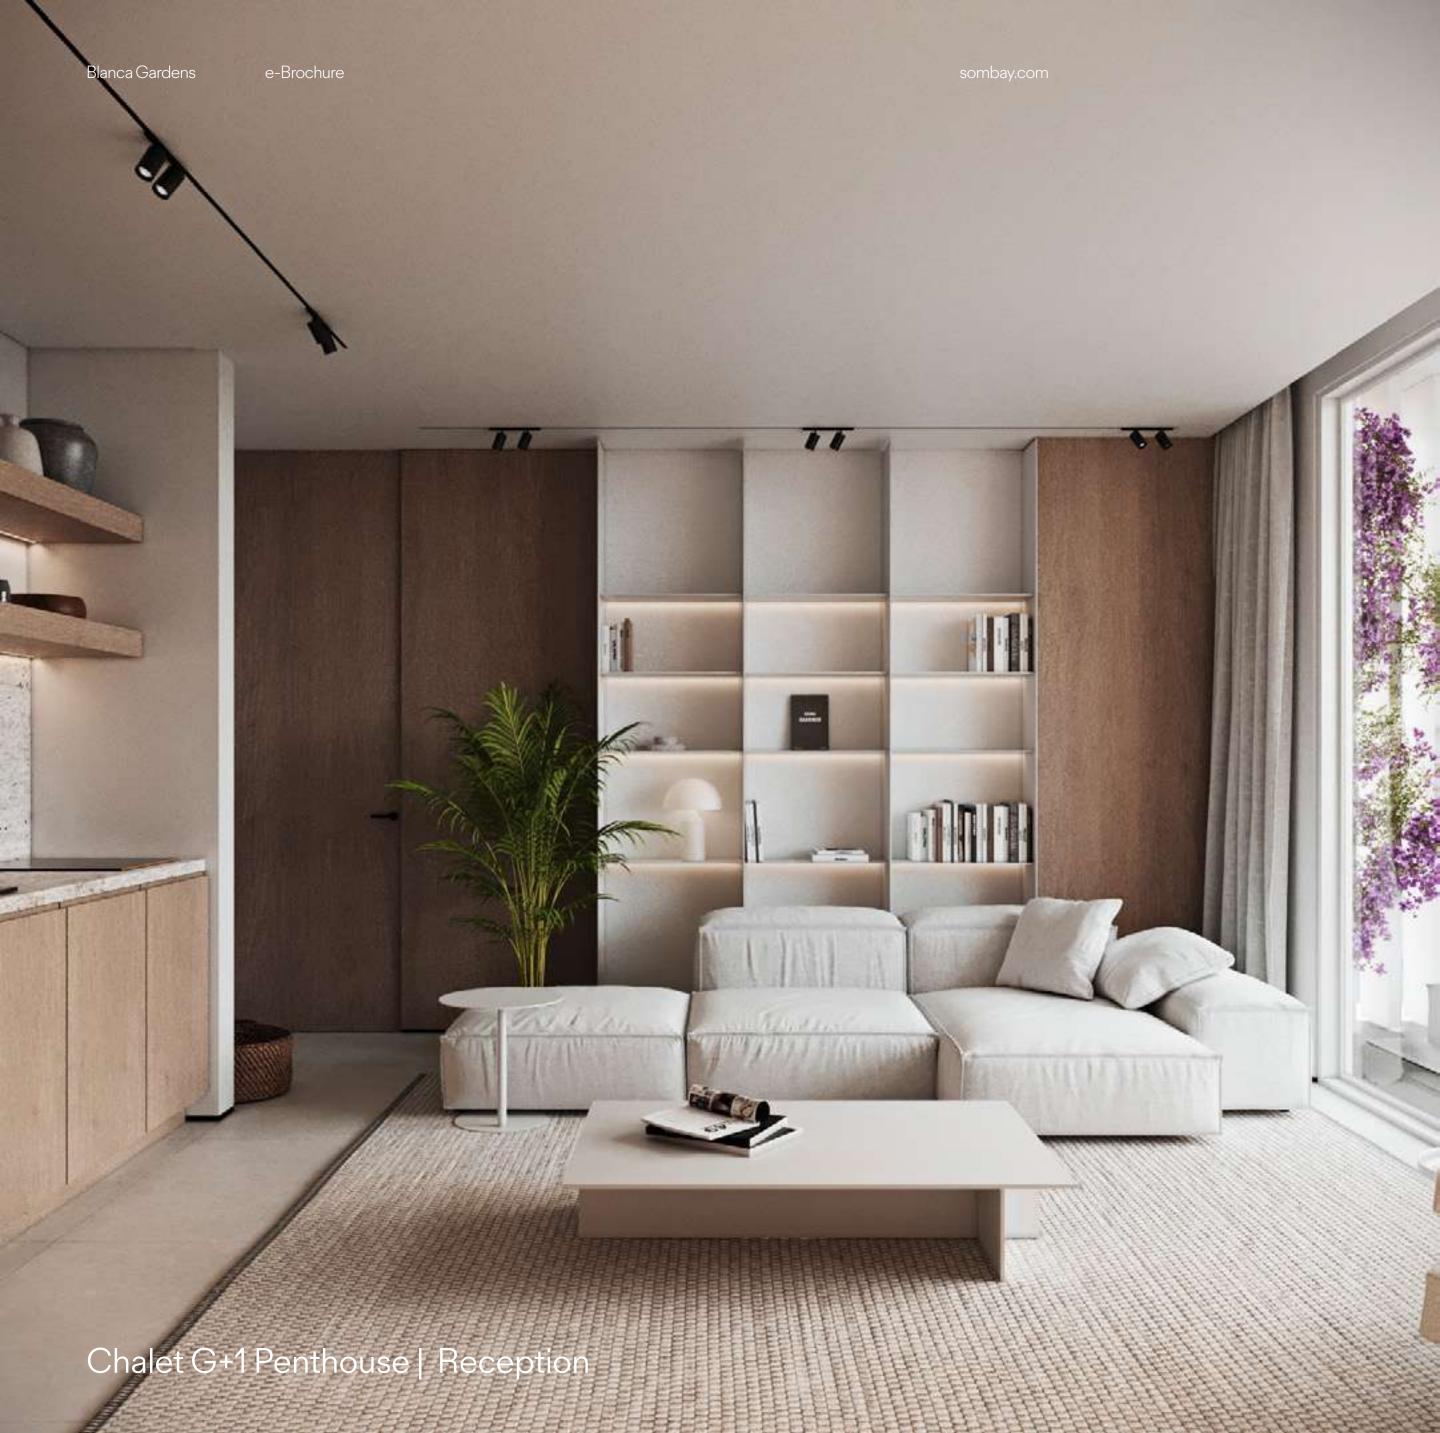

# Chalet G+1 Penthouse.

MANAGAN

Chalet G+1 Penthouse | Reception

Chalet G+1 Penthouse | Master Bedroom

Chalet G+1 Penthouse | Master Bedroom

Mind and

Chalet G+1 Penthouse | Master Bedroom

Chalet G+1 Penthouse | Master Bedroom

## Chalet G+1 Penthouse

| Unit Area   | 122.32m <sup>2</sup> |
|-------------|----------------------|
| Bedroom1    | 3.60 × 3.30          |
| Bathroom1   | 2.40 × 1.60          |
| Bedroom 2   | 5.00 × 3.80          |
| Bathroom 2  | 3.40 × 1.30          |
| Living Room | 5.00 × 4.75          |
| Terrace     | 5.00 × 4.40          |