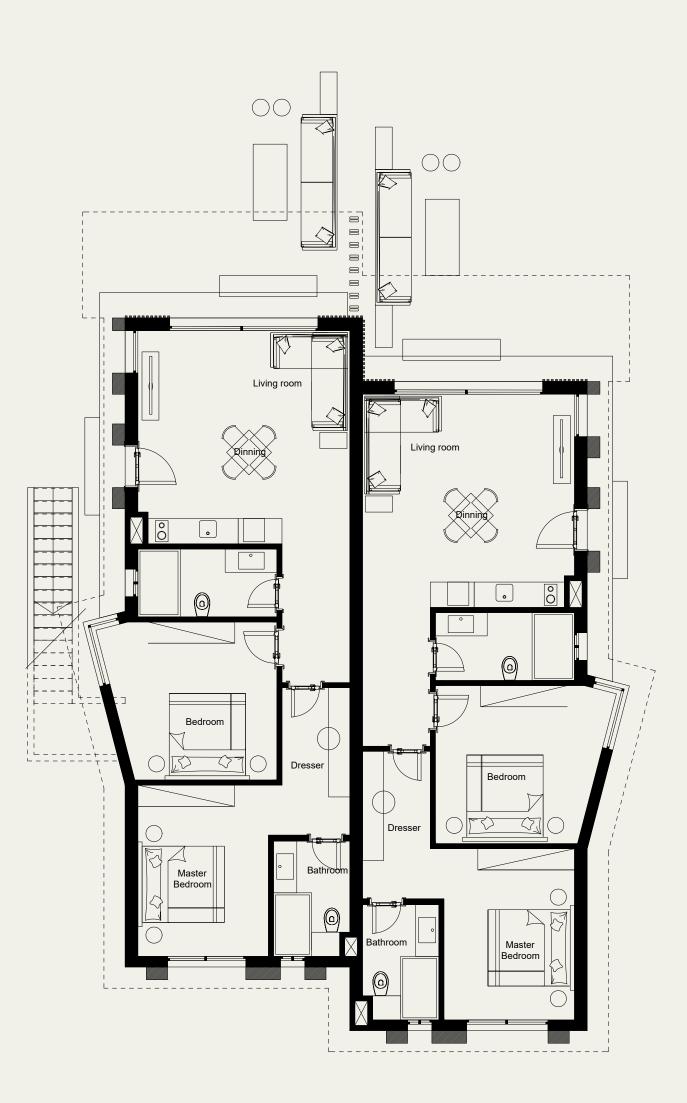

### Chalet L G+1 Ground Floor

| Unit Area       | 101.73m <sup>2</sup> |
|-----------------|----------------------|
|                 |                      |
| Master Bedroom  | 4.00 × 3.00          |
| Dressing        | 3.50 × 1.60          |
| Master Bathroom | 2.70 × 1.80          |
| Bedroom1        | 3.35 × 3.70          |
| Bathroom1       | 1.60 × 3.20          |
| Living Room     | 5.00 × 5.00          |