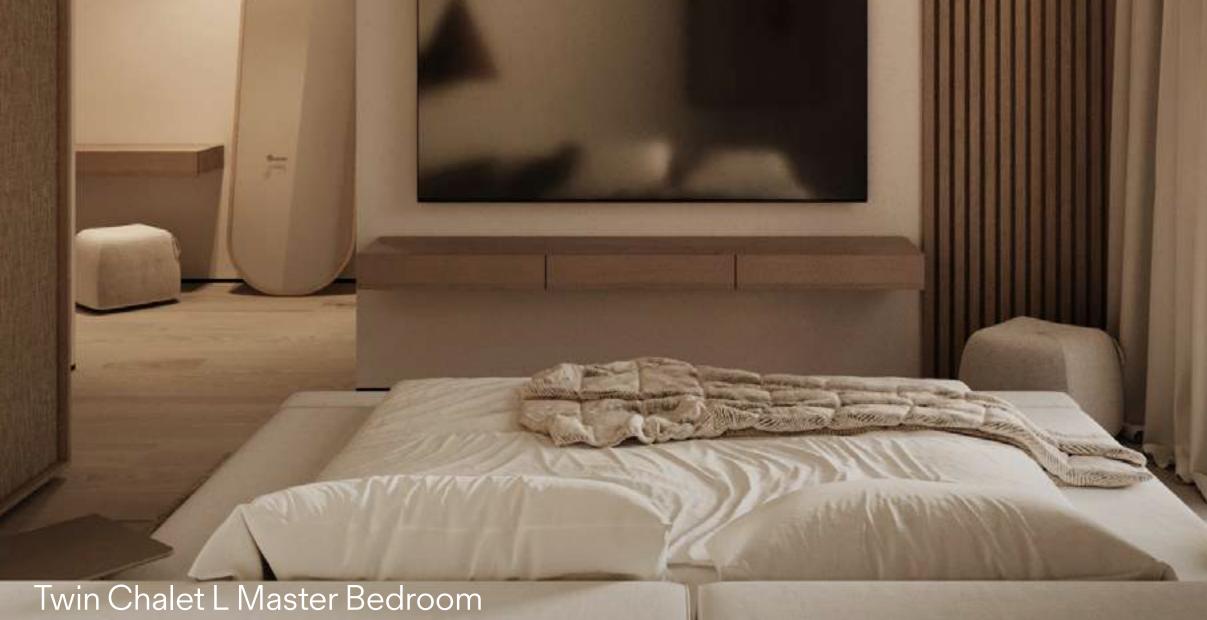

and the second second

Twin Chalet L Master Bedroom

い

BB

Twin Chalet L Bedroom

Twin Chalet L Bedroom

Twin Chalet L

| Unit Area       | 101.73m <sup>2</sup> |
|-----------------|----------------------|
| Master bedroom  | 4.00 × 3.00          |
| Dressing        | 3.50 × 1.60          |
| Master Bathroom | 2.70 × 1.80          |
| Bedroom1        | 3.35 × 3.70          |
| Bathroom1       | 1.60 × 3.20          |
| Living room     | 5.00 × 5.00          |