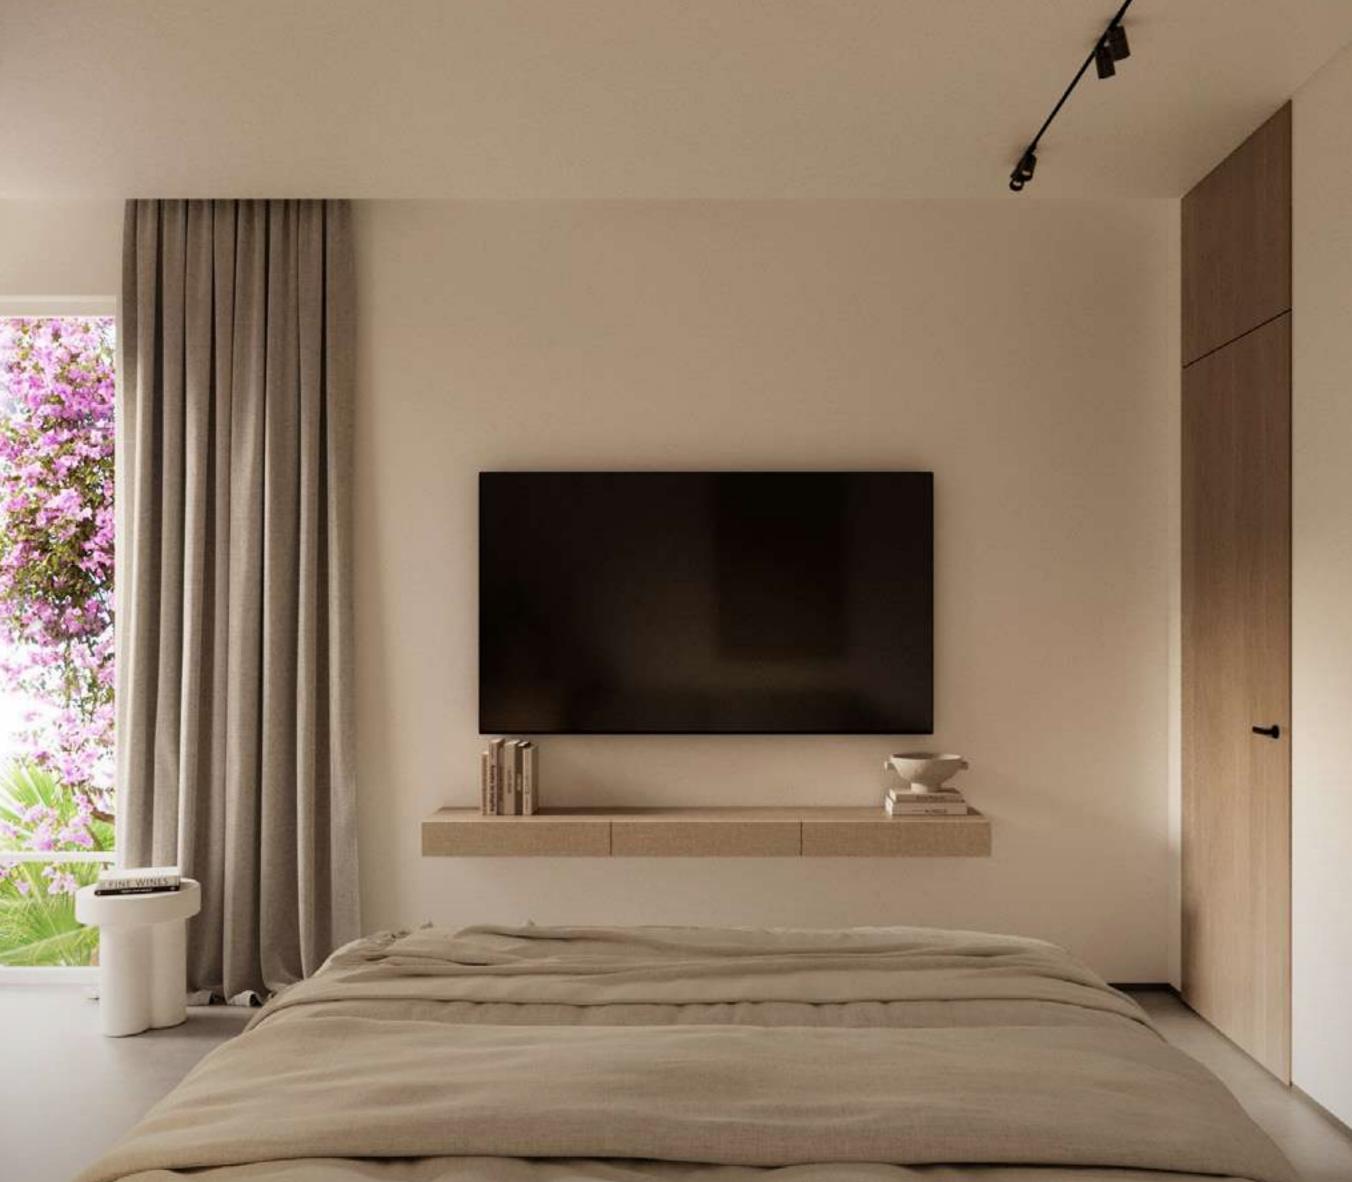

#### **Blanca Gardens**

#### Standalone Chalet.

| Unit Area      | 133.72m <sup>2</sup> |
|----------------|----------------------|
|                |                      |
| Master Bedroom | 3.25 × 3.70          |
| Bedroom1       | 3.25 × 5.00          |
| Bedroom 2      | 3.25 × 3.60          |
| Living room    | 5.60 × 4.95          |
| Bathroom1      | 2.10 × 2.40          |
| Bathroom 2     | 2.70 × 2.10          |