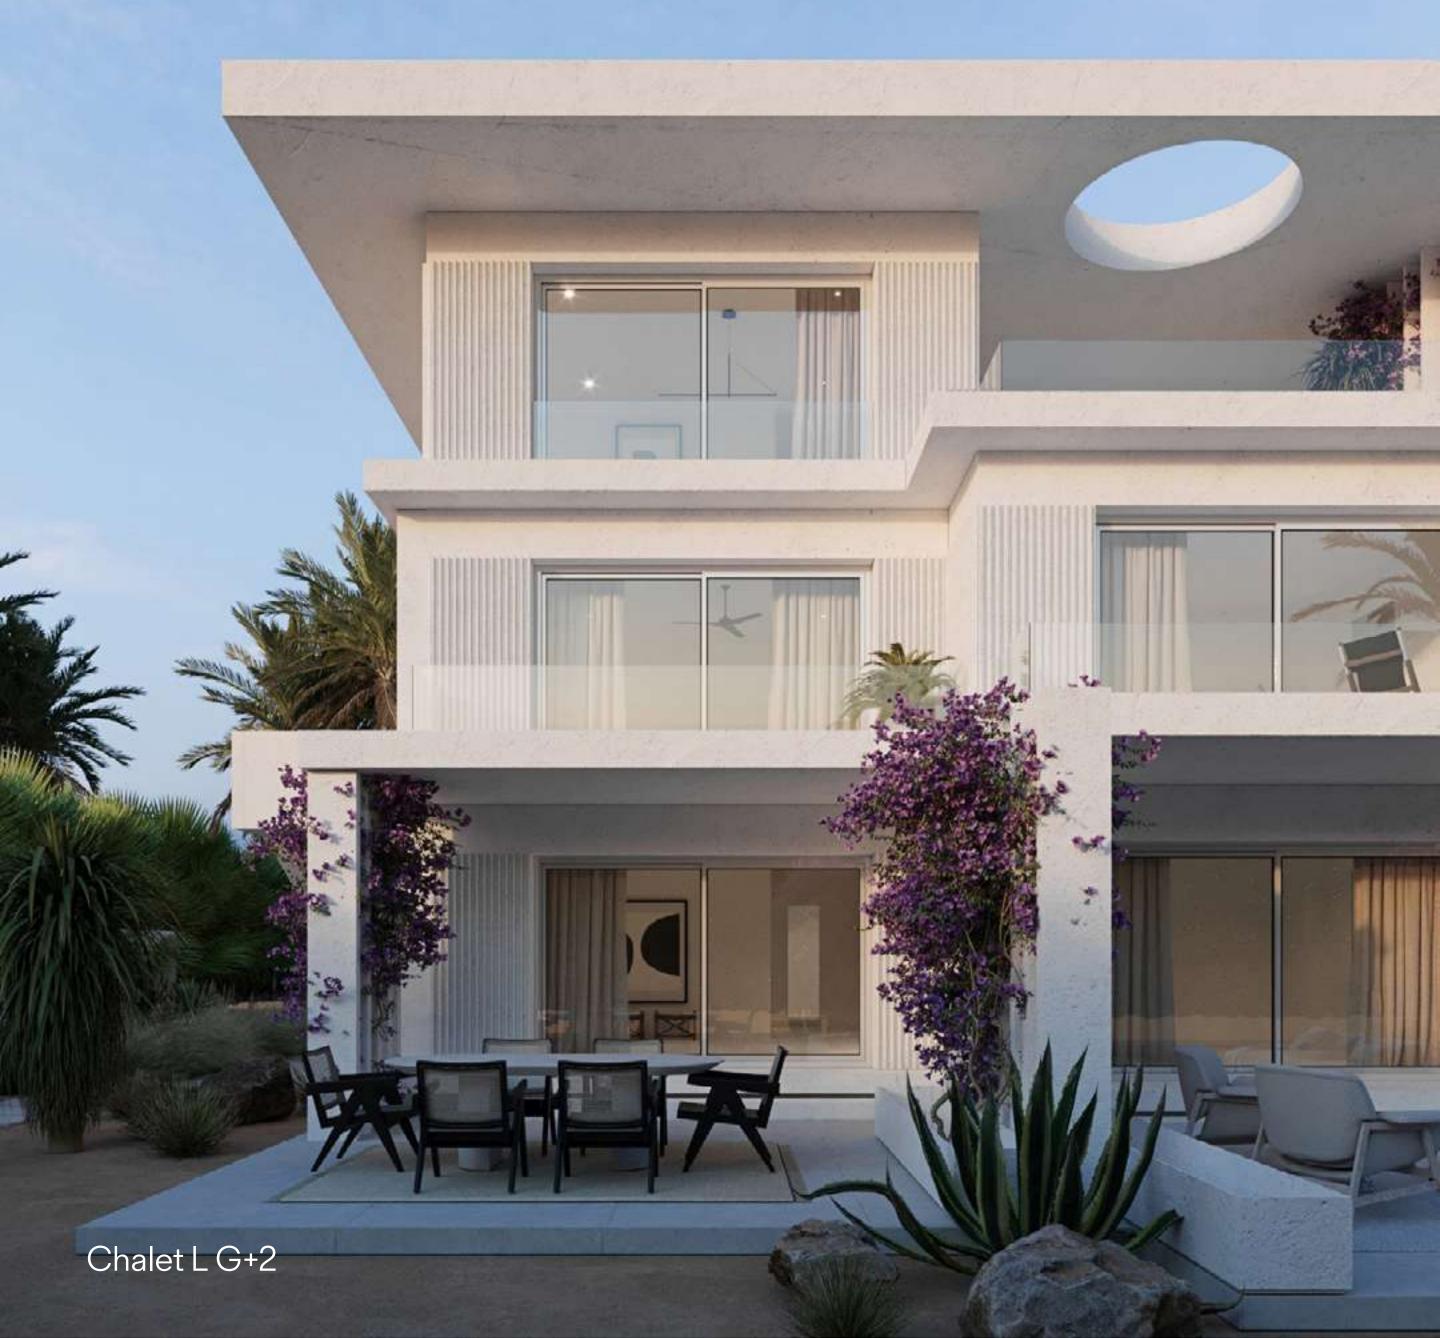

|
| Bathroom1       | 1.60 × 3.20          |
| Living room     | 5.00 × 5.00          |



**Disclaimer** 1. Drawings are not to scale. 2. The architectural details, dimensions and area in this plan are based on Schematic Design information only, and final As-Built conditions may vary. 3. All units in this brochure are sold as unfurnished apartments, without furniture and furnishings, without white goods provisions, etc. 4. All images used in this brochure are for illustrative purposes only and do not represent the actual size, features, specifications, fittings, and furnishings. 5. Somabay reserves the right to make revisions/alterations, at its absolute discretion, and without liability.

Blanca Gardens e-Broc

Brochure

sombay.com

## Blanca Gardens

## Chalet I



ombay.com













Chalet L G+2

M

4

1

Ēŗ.



Chalet L G+2 Reception

...

CARTER CONTRACTOR CONT

sombay.com

11

11

Chalet L G+2 Reception

di-

Brochure

sombay.com

S WARKS

.

Chalet L G+2 Reception

Chalet L G+2 Master Bedroom



1

Chalet L G+2 Master Bedroom

Chalet L G+2 Bedroom

CHIEF ....



Chalet L G+2 Bedroom





Chalet L G+2 Bedroom

sombay.com

## $\begin{array}{c} Chalet L\\ G+2 \\ {}_{\text{Ground Floor}}\end{array}$

| Unit Area       | 101.73m <sup>2</sup> |
|-----------------|----------------------|
|                 |                      |
| Master bedroom  | 4.00 × 3.00          |
| Dressing        | 3.50 × 1.60          |
| Master Bathroom | 2.70 × 1.80          |
| Bedroom1        | 3.35 × 3.70          |
| Bathroom1       | 1.60 × 3.20          |
| Living Room