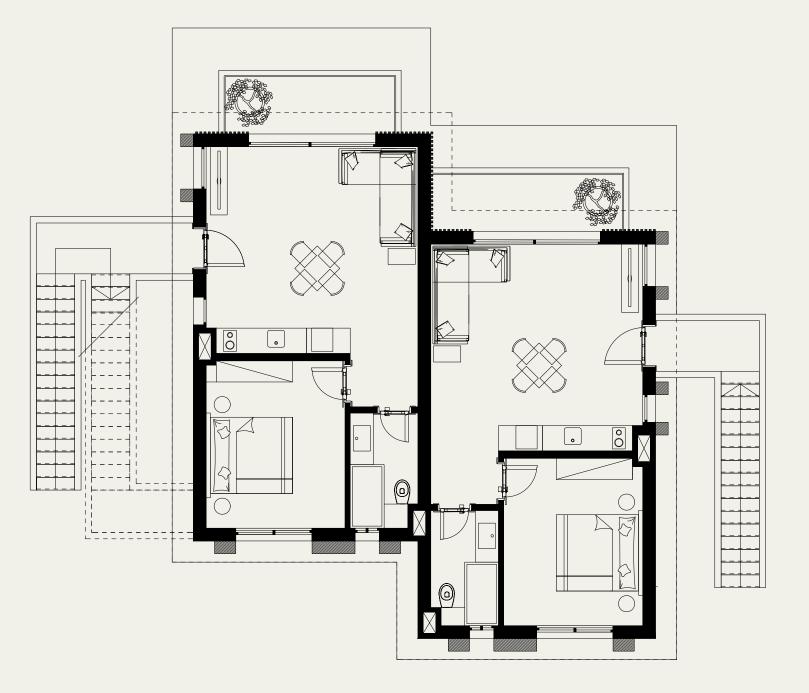

## Chalet $G+2_{Ground Floor}$

| Unit Area   | 60.77m <sup>2</sup> |
|-------------|---------------------|
| Bedroom     | 3.95 × 3.20         |
| Bathroom1   | 1.60 × 2.75         |
| Living room | 5.00 × 4.90         |