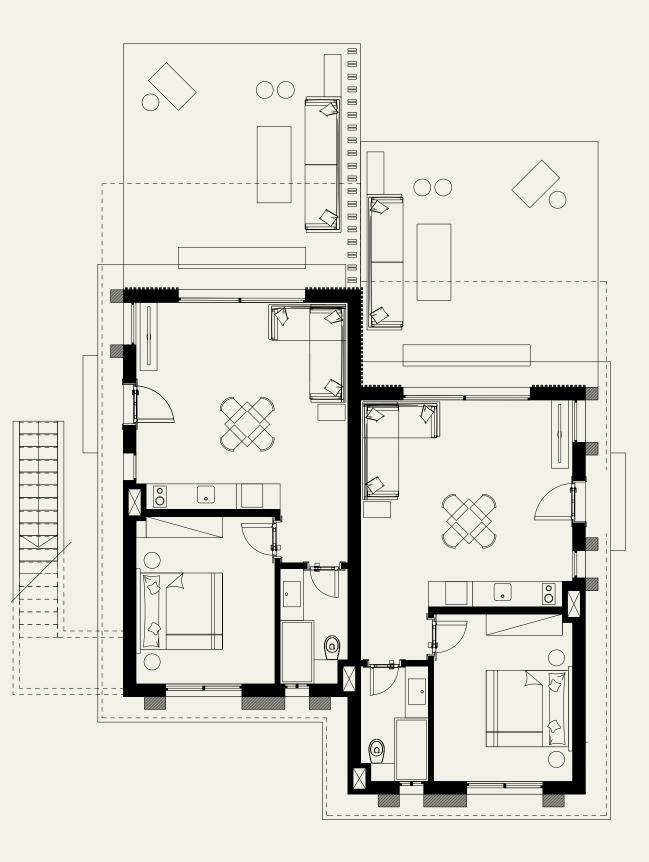

### Chalet G+1 Ground Floor

| Unit Area   | 60.77m <sup>2</sup> |
|-------------|---------------------|
| Bedroom     | 3.95 × 3.20         |
| Bathroom    | 1.60 × 2.75         |
| Living room | 5.00 × 4.90         |

## Chalet G+1 Penthouse

| Unit Area   | 122.32m <sup>2</sup> |
|-------------|----------------------|
| Bedroom1    | 3.60 × 3.30          |
| Bathroom1   | 2.40 × 1.60          |
| Bedroom 2   | 5.00 × 3.80          |
| Bathroom 2  | 3.40 × 1.30          |
| Living Room | 5.00 × 4.75          |
| Terrace     | 5.00 × 4.40          |