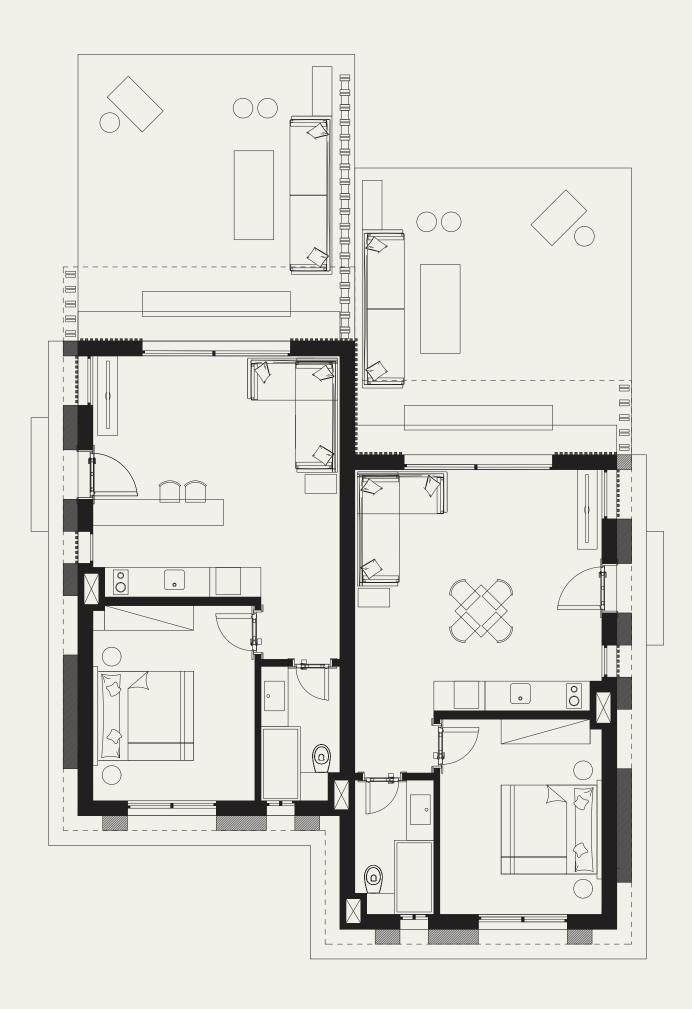

### Twin Chalet.

| Unit Area   | 61.11 m <sup>2</sup> |
|-------------|----------------------|
| Bedroom     | 3.95 × 3.20          |
| Bathroom    | 1.60 × 2.75          |
| Living room | 5.00 × 4.90          |