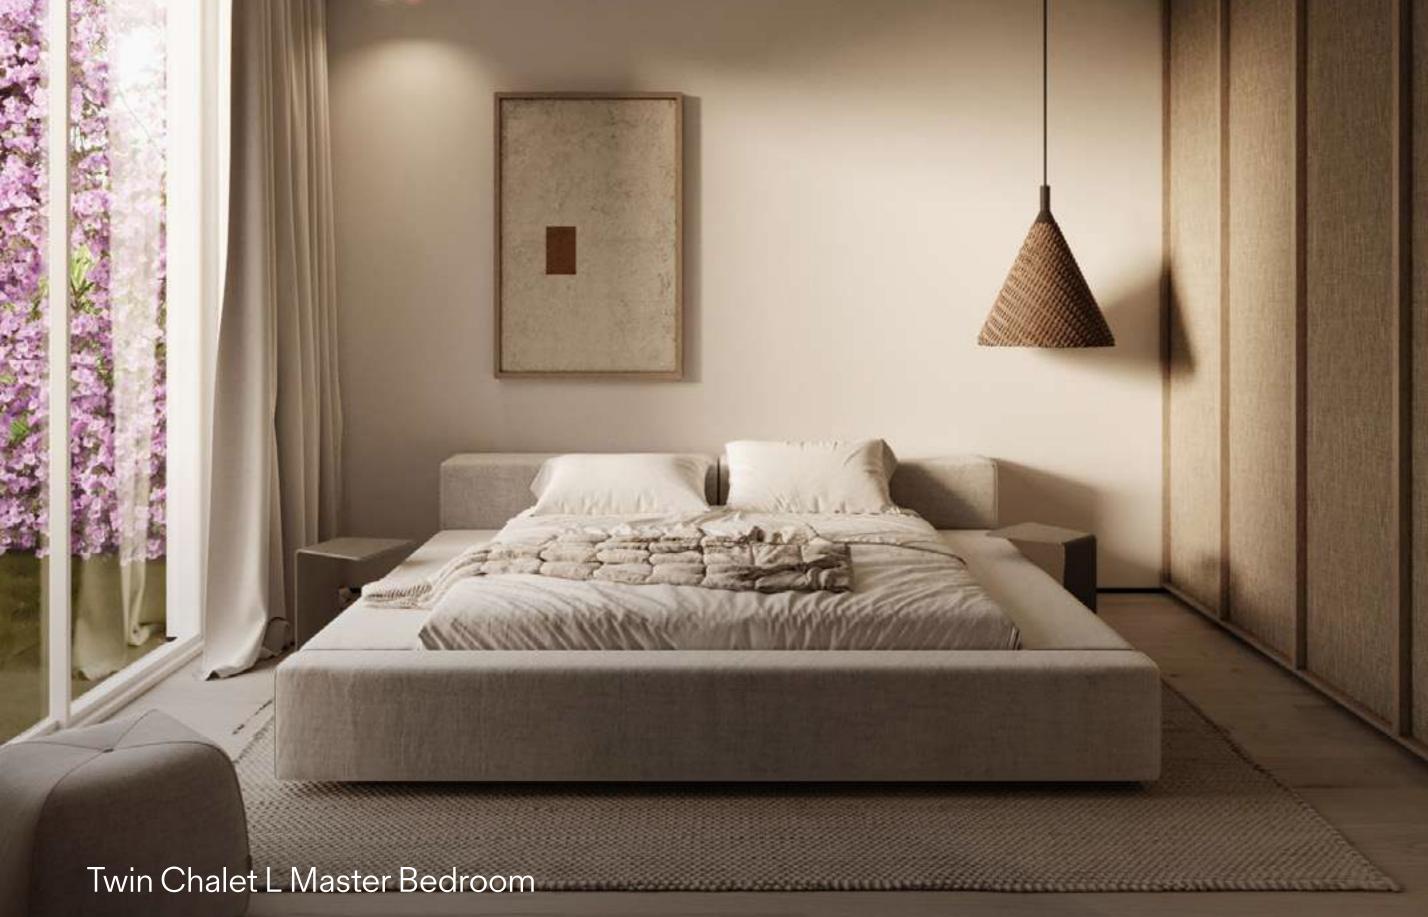

and the second second

Twin Chalet L Master Bedroom

い

BB

Twin Chalet L Bedroom

Twin Chalet L Bedroom

Twin Chalet L

| Unit Area       | 101.73m <sup>2</sup> |
|-----------------|----------------------|
| Master bedroom  | 4.00 × 3.00          |
| Dressing        | 3.50 × 1.60          |
| Master Bathroom | 2.70 × 1.80          |
| Bedroom1        | 3.35 × 3.70          |
| Bathroom1       | 1.60 × 3.20          |
| Living room     | 5.00 × 5.00          |