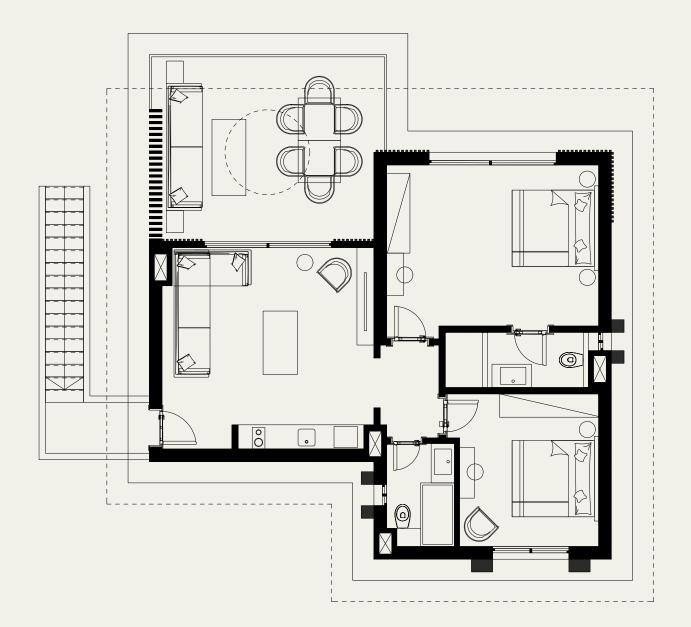

## Chalet G+2 Penthouse

| Unit Area   | 122.32m <sup>2</sup> |
|-------------|----------------------|
| Bedroom1    | 3.60 × 3.30          |
| Bathroom1   | 2.40 × 1.60          |
| Bedroom 2   | 5.00 × 3.80          |
| Bathroom 2  | 3.40 × 1.30          |
| Living room | 5.00 × 4.75          |
| Terrace     | 5.00 × 4.40          |