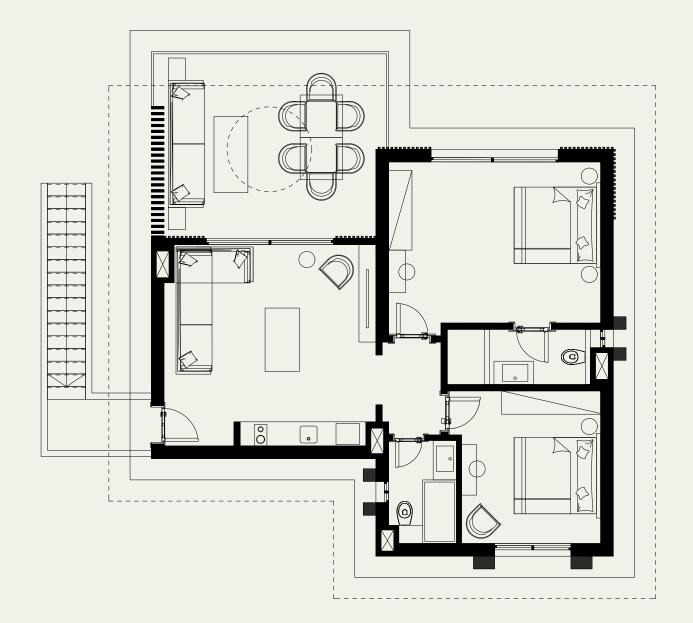

### Twin Chalet.

| Unit Area   | 61.11 m <sup>2</sup> |
|-------------|----------------------|
| Bedroom     | 3.95 × 3.20          |
| Bathroom    | 1.60 × 2.75          |
| Living room | 5.00 × 4.90          |